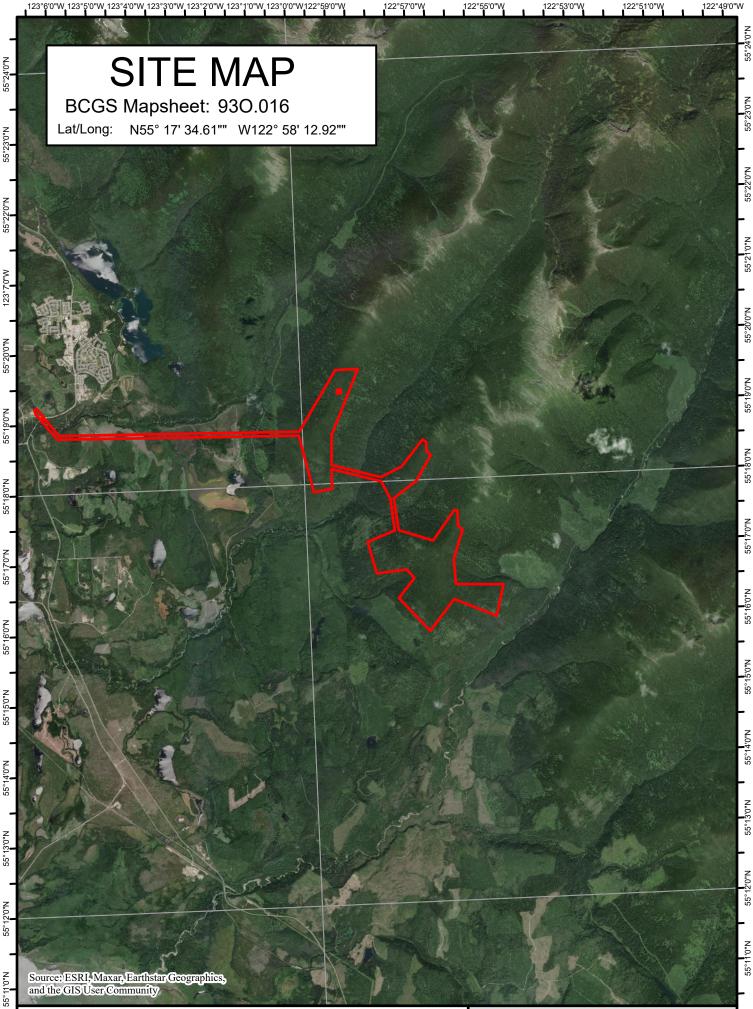

122°57'0"W

122°5<mark>1'0"W</mark>

122°53'0"W

122°49'0"W

1 225

2 4 5 0

3 675

13'0"N

## Crown Land Application Area to be Added Area to be Remov Municipality Primary Survey Parcel Subdivision Titled Parcel 7 d Rights of Way Surveyed Road R/W Gas/Oil R/W District Lot Power Transmission R/W Gas/Oil R/W Telecom R/W District Lot Miscellaneous R/W tation Corridors Highway Railway Surveyed Road R/W All m

## Legend Prote

Provincial Park Protected Area OIC Ecological Res Recreation Area pping Features (20K) River or Stream River or Stream - Dry Lake Marsh 111 Glacier/Ice field tation - Lines (20K) Trai

Airfield Road Forest Service Road Road Permit \_ \_ \_ .

Trail Rail Line