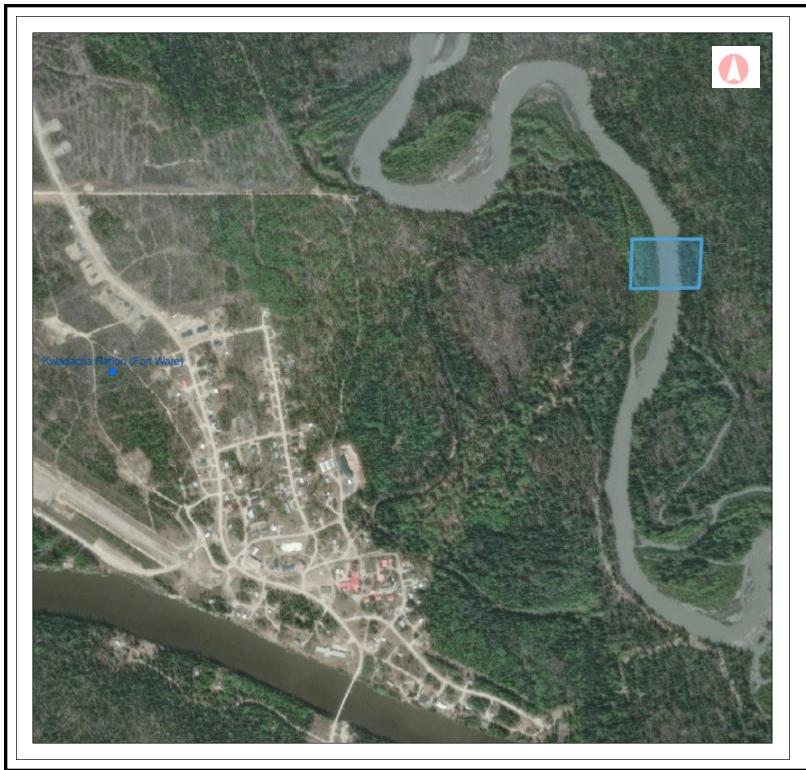

## iMapBC Mapping

## Legend

• First Nation Community Loc

Datum: NAD83

Projection: WGS\_1984\_Web\_Mercator\_Auxiliary \_\_Sphere